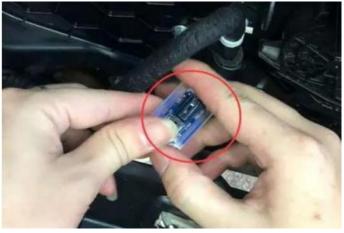

(10) .将原车插头和我司智能一体锁连接 connect the plug of the original car with our intelligent integrated lock

(11) .装回车锁位置 Reinstall the lock position

(12) .拧好螺丝后 测试车门正常后 即可复原车门 Restore the door after the test door is normal after screwing the screws