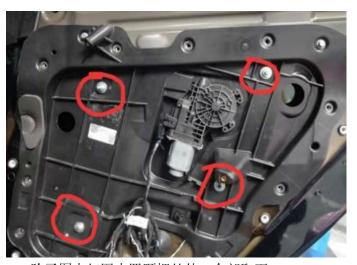

(7) .除了图中红圈内四颗螺丝外,全部取下 Remove all screws from the fastening trim plate

(8) .把与固定饰板上连接的所有线取下,用手从固定饰板下端用力往上提的同时往外拉出即可取下饰板

(8). Remove all the wires connected with the fixed plate and pull out the lower plate by hand while lifting the lower end of the fixed plate forcefully