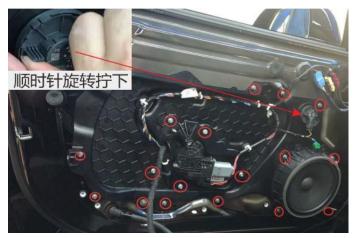

(7) .除了图中红圈内四颗螺丝外,全部取下 Remove all screws from the fastening trim plate

(8) .把与固定饰板上连接的所有线取下,用手从固定饰板下端用力往上提的同时往外拉出即可取下饰板

(8). Remove all the wires connected with the fixed plate and pull out the lower plate by hand while lifting the lower end of the fixed plate forcefully