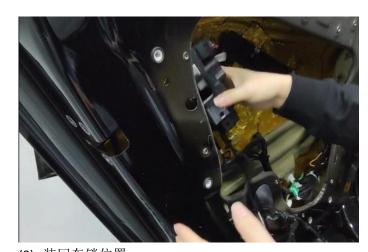

(10) .将原车插头和我司智能一体锁连接 connect the plug of the original car with our intelligent integrated lock

(11) .装回车锁位置 Reinstall the lock position

(12) .拧好螺丝后 测试车门正常后 即可复原车门 Restore the door after the test door is normal after screwing the screws

(9) .取出上图三颗螺丝,拆下原车锁 Take out the three screws shown above and remove the original lock

(10).将原车插头和我司智能一体锁连接 connect the plug of the original car with our intelligent integrated lock

(11).装回车锁位置 Reinstall the lock position