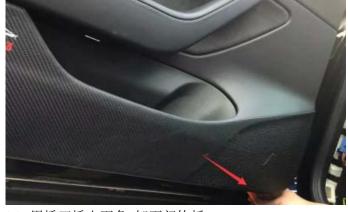

(2) .用撬刀撬右下角 卸下门饰板 Pry the lower right corner with a pry knife to remove the door trim panel

(3) .拿出标示处胶条和胶塞把玻璃螺丝对上孔位 Take out the rubber strip and rubber plug at the marking point and align the glass screw with the hole