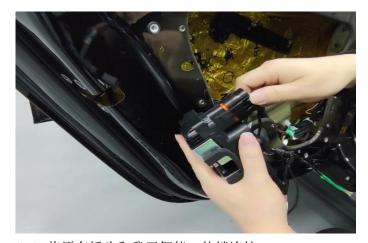

(4) .把与盖板相连的插线拔下 拿下盖板 Remove the plug wire connected to the cover plate and remove the cover plate

(5).把饰板处如图灯取出来插回去(非常重要)
Take out the figure lamp from the trim plate and insert it back (very important)

(10) .将原车插头和我司智能一体锁连接 connect the plug of the original car with our intelligent integrated lock

(11) .装回车锁位置 Reinstall the lock position

(12) .拧好螺丝后 测试车门正常后 即可复原车门 Restore the door after the test door is normal after screwing the screws