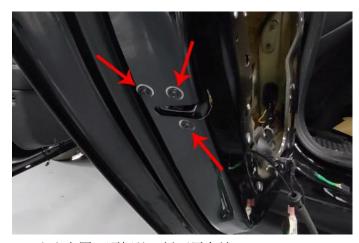

# 特斯拉 3 第三代电子锁电吸门安装说明

Installation instructions for electric suction door of Tesla 3 3rd generation electronic lock

1.左右前门配件拆卸与安装 Remove and install left and right front door accessories

(1) .卸下上图三处螺丝 Remove the three screws in the picture above