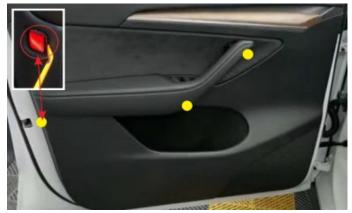

# 特斯拉 3 第三代电子锁电吸门安装说明

Installation instructions for electric suction door of Tesla 3 3rd generation electronic lock

1.左右前门配件拆卸与安装 Remove and install left and right front door accessories

(1) .卸下上图三处螺丝 Remove the three screws in the picture above

(2) .用撬刀撬右下角 卸下门饰板 Pry the lower right corner with a pry knife to remove the door trim panel

(3) .拿出标示处胶条和胶塞把玻璃螺丝对上孔位 Take out the rubber strip and rubber plug at the marking point and align the glass screw with the hole