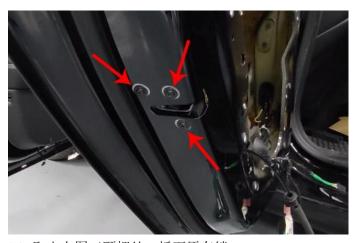

# 特斯拉 3 第三代电子锁电吸门安装说明

Installation instructions for electric suction door of Tesla 3 3rd generation electronic lock

1.左右前门配件拆卸与安装 Remove and install left and right front door accessories

(1) .卸下上图三处螺丝 Remove the three screws in the picture above