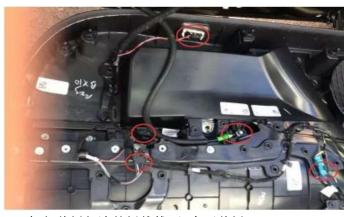

(10) .将原车插头和我司智能一体锁连接 connect the plug of the original car with our intelligent integrated lock

(11) .装回车锁位置 Reinstall the lock position

(12) .拧好螺丝后 测试车门正常后 即可复原车门 Restore the door after the test door is normal after screwing the screws