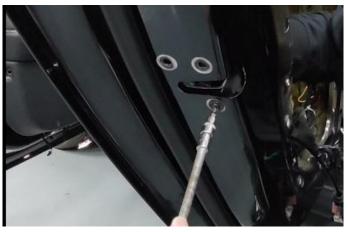

(12).拧好螺丝后 测试车门正常后 即可复原车门 Restore the door after the test door is normal after screwing the screws

(11) .拧好螺丝后 测试车门正常后 即可复原车门 Restore the door after the test door is normal after screwing the screws

(8) .装回车锁位置 Install it back to the lock position

(9) .拧好螺丝后 测试车门正常后 即可复原车门 The door can be restored after the test door is normal after screwing the screws