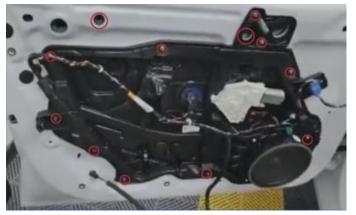

(7) .除了图中红圈内四颗螺丝外,全部取下 Remove all screws from the fastening trim plate

(8) .把与固定饰板上连接的所有线取下,用手从固定饰板下端用力往上提的同时往外拉出即可取下饰板

(8). Remove all the wires connected with the fixed plate and pull out the lower plate by hand while lifting the lower end of the fixed plate forcefully