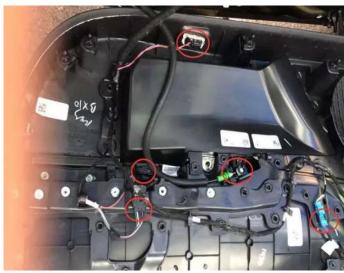

(8) .把与固定饰板上连接的所有线取下,用手从固定饰板下端用力往上提的同时 往外拉出即可取下饰板 Remove all the wires connected with the fixed plate and pull out the lower plate by hand while lifting the lower end of the fixed plate forcefully

(9) .取出上图三颗螺丝,拆下原车锁 Take out the three screws shown above and remove the original lock

(10) .将原车插头和我司智能一体锁连接 connect the plug of the original car with our intelligent integrated lock

(11) .装回车锁位置 Reinstall the lock position

(12) .拧好螺丝后 测试车门正常后 即可复原车门 Restore the door after the test door is normal after screwing the screws