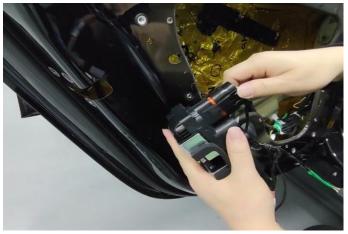

(10) .将原车插头和我司智能一体锁连接 connect the plug of the original car with our intelligent integrated lock

(11) .装回车锁位置 Reinstall the lock position

(12) .拧好螺丝后 测试车门正常后 即可复原车门 Restore the door after the test door is normal after screwing the screws