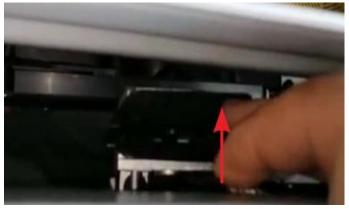

(2) .用撬刀撬右下角 卸下门饰板 Pry the lower right corner with a pry knife to remove the door trim panel

(3) .拿出标示处胶条和胶塞把玻璃螺丝对上孔位 Take out the rubber strip and rubber plug at the marking point and align the glass screw with the hole