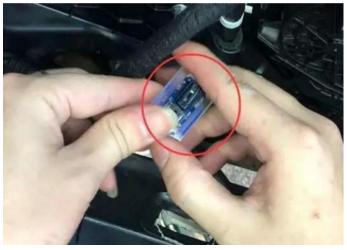

(10) .将原车插头和我司智能一体锁连接 connect the plug of the original car with our intelligent integrated lock

(11) .装回车锁位置 Reinstall the lock position

(12) .拧好螺丝后 测试车门正常后 即可复原车门 Restore the door after the test door is normal after screwing the screws

(9) .取出上图三颗螺丝,拆下原车锁 Take out the three screws shown above and remove the original lock

(10).将原车插头和我司智能一体锁连接 connect the plug of the original car with our intelligent integrated lock

(11).装回车锁位置 Reinstall the lock position