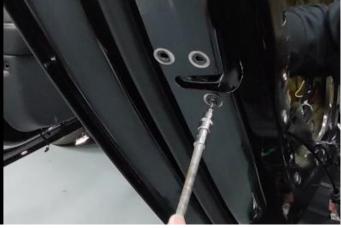

(12).拧好螺丝后 测试车门正常后 即可复原车门 Restore the door after the test door is normal after screwing the screws

(11) .拧好螺丝后 测试车门正常后 即可复原车门 Restore the door after the test door is normal after screwing the screws

(8) .装回车锁位置 Install it back to the lock position

(9) .拧好螺丝后 测试车门正常后 即可复原车门 The door can be restored after the test door is normal after screwing the screws