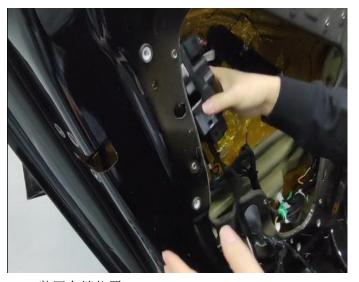

(8) .把与固定饰板上连接的所有线取下,用手从固定饰板下端用力往上提的同时 往外拉出即可取下饰板 Remove all the wires connected with the fixed plate and pull out the lower plate by hand while lifting the lower end of the fixed plate forcefully

(9) .取出上图三颗螺丝,拆下原车锁 Take out the three screws shown above and remove the original lock

(10) .将原车插头和我司智能一体锁连接 connect the plug of the original car with our intelligent integrated lock

(11) .装回车锁位置 Reinstall the lock position

(12) .拧好螺丝后 测试车门正常后 即可复原车门 Restore the door after the test door is normal after screwing the screws