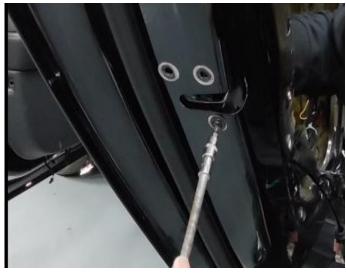

(8) .把与固定饰板上连接的所有线取下,用手从固定饰板下端用力往上提的同时 往外拉出即可取下饰板 Remove all the wires connected with the fixed plate and pull out the lower plate by hand while lifting the lower end of the fixed plate forcefully

(9) .取出上图三颗螺丝,拆下原车锁 Take out the three screws shown above and remove the original lock

(10) .将原车插头和我司智能一体锁连接 connect the plug of the original car with our intelligent integrated lock

(11) .装回车锁位置 Reinstall the lock position

(12) .拧好螺丝后 测试车门正常后 即可复原车门 Restore the door after the test door is normal after screwing the screws