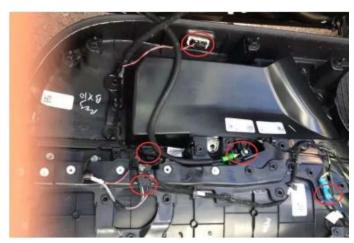

(8) .把与固定饰板上连接的所有线取下,用手从固定饰板下端用力往上提的同时 往外拉出即可取下饰板 Remove all the wires connected with the fixed plate and pull out the lower plate by hand while lifting the lower end of the fixed plate forcefully

(9) .取出上图三颗螺丝,拆下原车锁 Take out the three screws shown above and remove the original lock