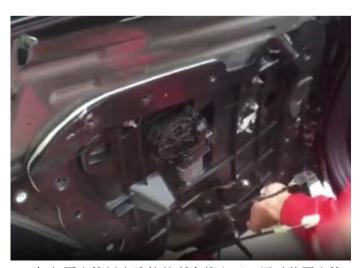

(8) .把与固定饰板上连接的所有线取下,用手从固定饰板下端用力往上提的同时 往外拉出即可取下饰板 Remove all the wires connected with the fixed plate and pull out the lower plate by hand while lifting the lower end of the fixed plate forcefully

(9) .取出上图三颗螺丝,拆下原车锁 Take out the three screws shown above and remove the original lock