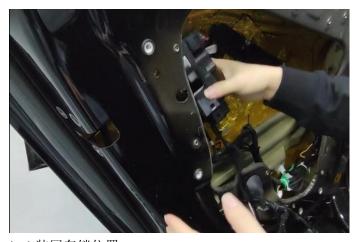

(8) .把与固定饰板上连接的所有线取下,用手从固定饰板下端用力往上提的同时 往外拉出即可取下饰板 Remove all the wires connected with the fixed plate and pull out the lower plate by hand while lifting the lower end of the fixed plate forcefully

(9) .取出上图三颗螺丝,拆下原车锁 Take out the three screws shown above and remove the original lock

(7) .除了图中红圈内四颗螺丝外,全部取下 Remove all screws from the fastening trim plate

(8) .把与固定饰板上连接的所有线取下,用手从固定饰板下端用力往上提的同时往外拉出即可取下饰板

(8). Remove all the wires connected with the fixed plate and pull out the lower plate by hand while lifting the lower end of the fixed plate forcefully