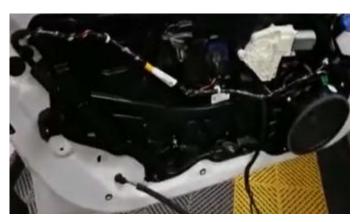

(8) .把与固定饰板上连接的所有线取下,用手从固定饰板下端用力往上提的同时 往外拉出即可取下饰板 Remove all the wires connected with the fixed plate and pull out the lower plate by hand while lifting the lower end of the fixed plate forcefully

(9) .取出上图三颗螺丝,拆下原车锁 Take out the three screws shown above and remove the original lock