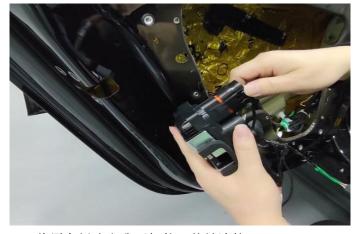

(10) .将原车插头和我司智能一体锁连接 connect the plug of the original car with our intelligent integrated lock

(11) .装回车锁位置 Reinstall the lock position

(12) .拧好螺丝后 测试车门正常后 即可复原车门 Restore the door after the test door is normal after screwing the screws

(9) .取出上图三颗螺丝,拆下原车锁 Take out the three screws shown above and remove the original lock

(10).将原车插头和我司智能一体锁连接 connect the plug of the original car with our intelligent integrated lock

(11).装回车锁位置 Reinstall the lock position