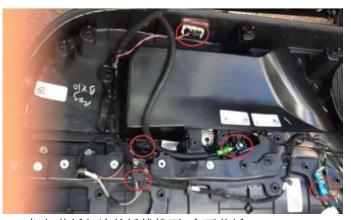

(7) .除了图中红圈内四颗螺丝外,全部取下 Remove all screws from the fastening trim plate

(8) .把与固定饰板上连接的所有线取下,用手从固定饰板下端用力往上提的同时往外拉出即可取下饰板

(8). Remove all the wires connected with the fixed plate and pull out the lower plate by hand while lifting the lower end of the fixed plate forcefully

(9) .取出上图三颗螺丝,拆下原车锁 Take out the three screws shown above and remove the original lock

(10).将原车插头和我司智能一体锁连接 connect the plug of the original car with our intelligent integrated lock

(11).装回车锁位置 Reinstall the lock position