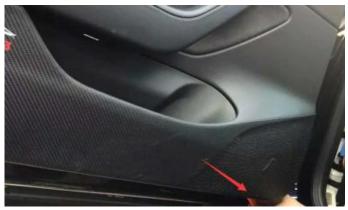

(2) .用撬刀撬右下角 卸下门饰板 Pry the lower right corner with a pry knife to remove the door trim panel

(3) .拿出标示处胶条和胶塞把玻璃螺丝对上孔位 Take out the rubber strip and rubber plug at the marking point and align the glass screw with the hole