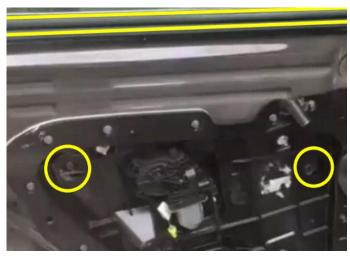

### 2 特斯拉左右后门配件拆卸和安装 Remove and install the left and right rear door accessories of Tesla

(1) .卸下上图两处螺丝 Remove the three screws in the picture above

(2) .用撬刀撬右下角 卸下门饰板 Pry the lower right corner with a pry knife to remove the door trim panel