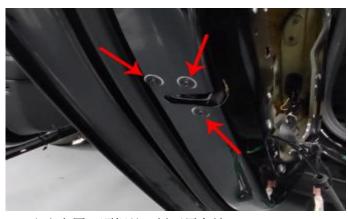

# 特斯拉 3 第三代电子锁电吸门安装说明

Installation instructions for electric suction door of Tesla 3 3rd generation electronic lock

1.左右前门配件拆卸与安装 Remove and install left and right front door accessories

(1) .卸下上图三处螺丝 Remove the three screws in the picture above