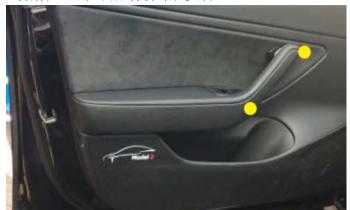

# 特斯拉 3 第三代电子锁电吸门安装说明

Installation instructions for electric suction door of Tesla 3 3rd generation electronic lock

1.左右前门配件拆卸与安装 Remove and install left and right front door accessories

(1) .卸下上图三处螺丝 Remove the three screws in the picture above