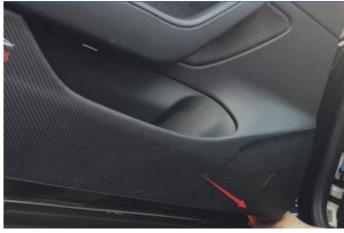

(2) .用撬刀撬右下角 卸下门饰板 Pry the lower right corner with a pry knife to remove the door trim panel

(3) .拿出标示处胶条和胶塞把玻璃螺丝对上孔位 Take out the rubber strip and rubber plug at the marking point and align the glass screw with the hole