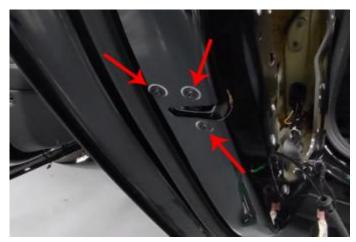

# 特斯拉 3 第三代电子锁电吸门安装说明

Installation instructions for electric suction door of Tesla 3 3rd generation electronic lock

1.左右前门配件拆卸与安装 Remove and install left and right front door accessories

(1) .卸下上图三处螺丝 Remove the three screws in the picture above