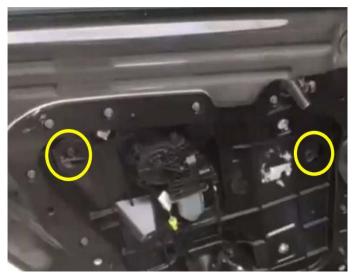

(8) .把与固定饰板上连接的所有线取下,用手从固定饰板下端用力往上提的同时 往外拉出即可取下饰板 Remove all the wires connected with the fixed plate and pull out the lower plate by hand while lifting the lower end of the fixed plate forcefully

(9) .取出上图三颗螺丝,拆下原车锁 Take out the three screws shown above and remove the original lock

(10) .将原车插头和我司智能一体锁连接 connect the plug of the original car with our intelligent integrated lock

(11) .装回车锁位置 Reinstall the lock position

(12) .拧好螺丝后 测试车门正常后 即可复原车门 Restore the door after the test door is normal after screwing the screws