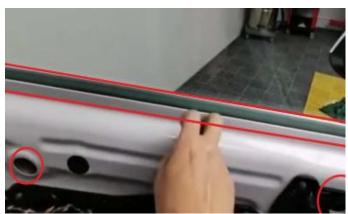

(6).拿出标示处胶条和胶塞把两圆圈内玻璃螺丝拧出就可以直接把玻璃拿出来了

Take out the rubber strip and rubber plug at the mark and unscrew the glass screws inside the two circles to take out the glass directly

(7) .卸下固定饰板上的所有螺丝 Remove all screws from the fastening trim plate

(8) .把与固定饰板上连接的所有线取下,用手从固定饰板下端用力往上提的同时 往外拉出即可取下饰板 Remove all the wires connected with the fixed plate and pull out the lower plate by hand while lifting the lower end of the fixed plate forcefully

(9) .取出上图三颗螺丝,拆下原车锁 Take out the three screws shown above and remove the original lock