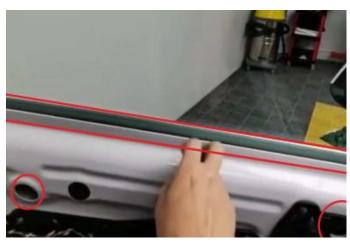

# 特斯拉 3 第三代电子锁电吸门安装说明

Installation instructions for electric suction door of Tesla 3 3rd generation electronic lock

1.左右前门配件拆卸与安装 Remove and install left and right front door accessories

(1) .卸下上图三处螺丝 Remove the three screws in the picture above