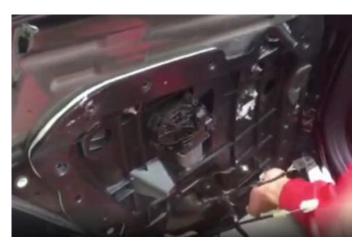

(8) .把与固定饰板上连接的所有线取下,用手从固定饰板下端用力往上提的同时 往外拉出即可取下饰板 Remove all the wires connected with the fixed plate and pull out the lower plate by hand while lifting the lower end of the fixed plate forcefully

(9) .取出上图三颗螺丝,拆下原车锁 Take out the three screws shown above and remove the original lock

(9) .取出上图三颗螺丝,拆下原车锁 Take out the three screws shown above and remove the original lock

(10).将原车插头和我司智能一体锁连接 connect the plug of the original car with our intelligent integrated lock

(11).装回车锁位置 Reinstall the lock position