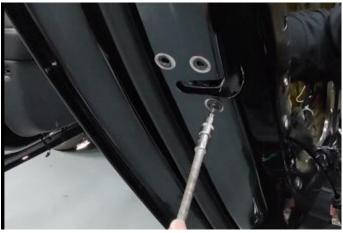

(12).拧好螺丝后 测试车门正常后 即可复原车门 Restore the door after the test door is normal after screwing the screws