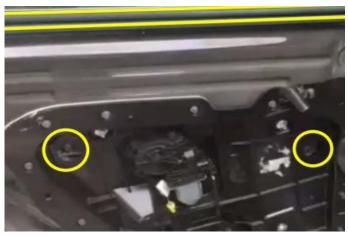

### 2 特斯拉左右后门配件拆卸和安装 Remove and install the left and right rear door accessories of Tesla

(1) .卸下上图两处螺丝 Remove the three screws in the picture above

(2) .用撬刀撬右下角 卸下门饰板 Pry the lower right corner with a pry knife to remove the door trim panel