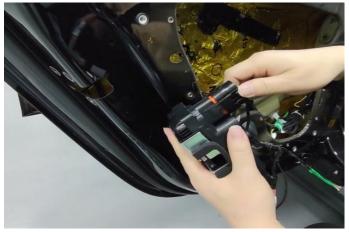

(10) .将原车插头和我司智能一体锁连接 connect the plug of the original car with our intelligent integrated lock

(11) .装回车锁位置 Reinstall the lock position

(12) .拧好螺丝后 测试车门正常后 即可复原车门 Restore the door after the test door is normal after screwing the screws

(9) .取出上图三颗螺丝,拆下原车锁 Take out the three screws shown above and remove the original lock

(10).将原车插头和我司智能一体锁连接 connect the plug of the original car with our intelligent integrated lock

(11).装回车锁位置 Reinstall the lock position