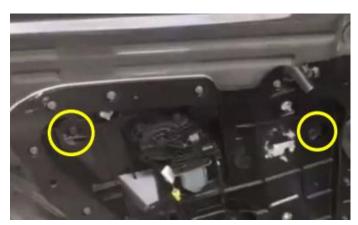

(8) .把与固定饰板上连接的所有线取下,用手从固定饰板下端用力往上提的同时 往外拉出即可取下饰板 Remove all the wires connected with the fixed plate and pull out the lower plate by hand while lifting the lower end of the fixed plate forcefully

(9) .取出上图三颗螺丝,拆下原车锁 Take out the three screws shown above and remove the original lock

(10) .将原车插头和我司智能一体锁连接 connect the plug of the original car with our intelligent integrated lock

(11) .装回车锁位置 Reinstall the lock position

(12) .拧好螺丝后 测试车门正常后 即可复原车门 Restore the door after the test door is normal after screwing the screws