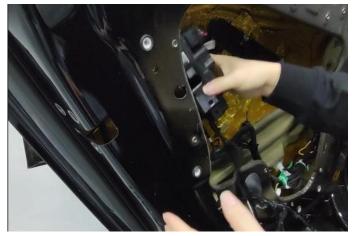

(8) .把与固定饰板上连接的所有线取下,用手从固定饰板下端用力往上提的同时 往外拉出即可取下饰板 Remove all the wires connected with the fixed plate and pull out the lower plate by hand while lifting the lower end of the fixed plate forcefully

(9) .取出上图三颗螺丝,拆下原车锁 Take out the three screws shown above and remove the original lock