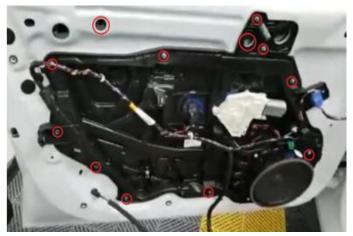

(8) .把与固定饰板上连接的所有线取下,用手从固定饰板下端用力往上提的同时 往外拉出即可取下饰板 Remove all the wires connected with the fixed plate and pull out the lower plate by hand while lifting the lower end of the fixed plate forcefully

(9) .取出上图三颗螺丝,拆下原车锁 Take out the three screws shown above and remove the original lock