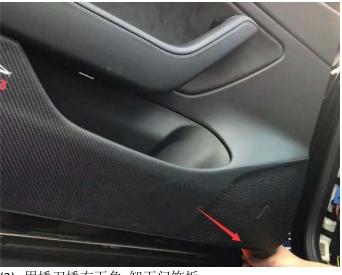

(2) .用撬刀撬右下角 卸下门饰板 Pry the lower right corner with a pry knife to remove the door trim panel

(3) .拿出标示处胶条和胶塞把玻璃螺丝对上孔位 Take out the rubber strip and rubber plug at the marking point and align the glass screw with the hole