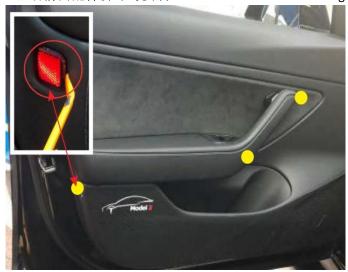

# 特斯拉 3 第三代电子锁电吸门安装说明

Installation instructions for electric suction door of Tesla 3 3rd generation electronic lock

1.左右前门配件拆卸与安装 Remove and install left and right front door accessories

(1) .卸下上图三处螺丝 Remove the three screws in the picture above

(2) .用撬刀撬右下角 卸下门饰板 Pry the lower right corner with a pry knife to remove the door trim panel

(3) .拿出标示处胶条和胶塞把玻璃螺丝对上孔位 Take out the rubber strip and rubber plug at the marking point and align the glass screw with the hole