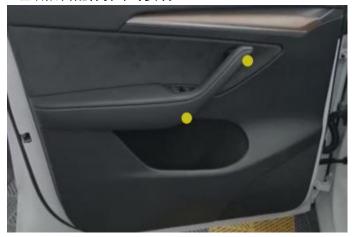

# 特斯拉 3 第三代电子锁电吸门安装说明

Installation instructions for electric suction door of Tesla 3 3rd generation electronic lock

1.左右前门配件拆卸与安装 Remove and install left and right front door accessories

(1) .卸下上图三处螺丝 Remove the three screws in the picture above